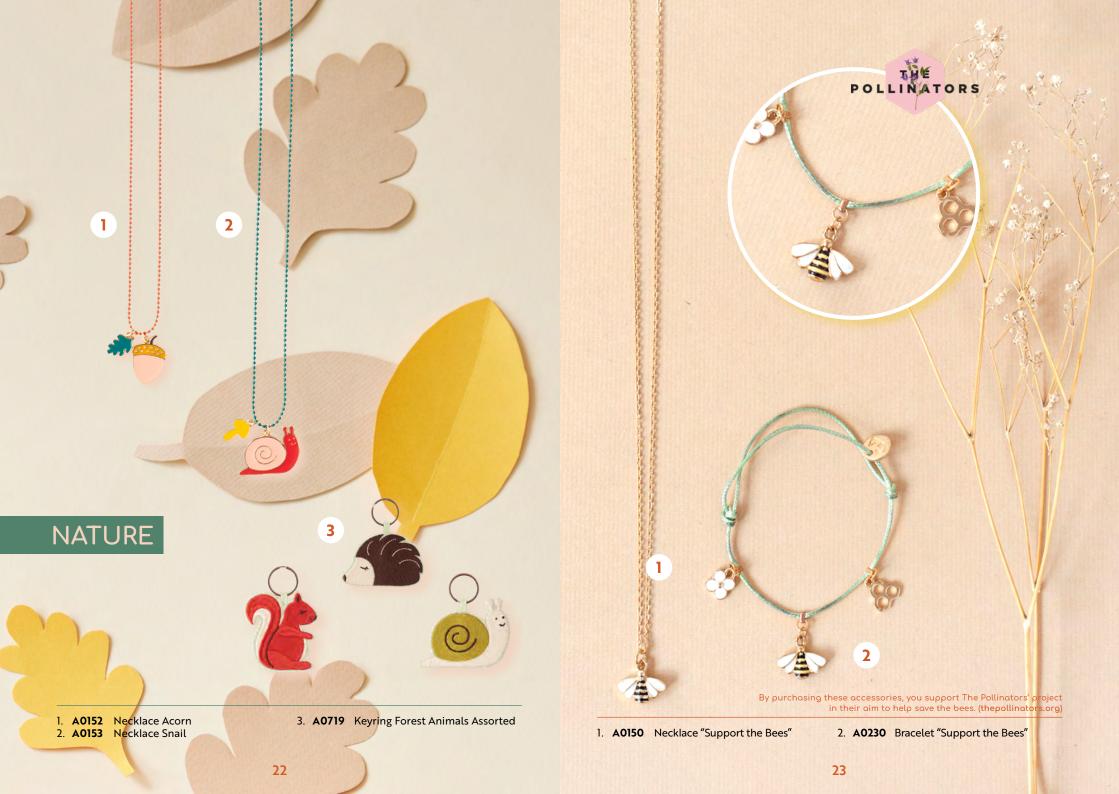

6. A0232 Bracelet Shell
7. A0234 Bracelet Starfish
8. A0154 Necklace Fish
9. A0155 Necklace Seahorse

Q

1

A0842 Pouches Butterfly Assorted
 A0844 Totebag Butterfly Large

3. A0843 Totebag Butterfly Small

- 2. A0164 Necklace Flower White
- 3. A0165 Necklace Flower Pink
- 4. A0166 Necklace Butterfly Purple
- A0167 Necklace Butterfly Pink
   A0244 Bracelet Butterfly Pink
- 7. A0245Bracelet Butterfly Purple8. A0315Rings Flowers 2 designs
- 9. A0241 Bracelet Green Flower
- 10. A0242 Bracelet White Flower
- 11. A0243 Bracelet Pink Flower
- 12. A0594 Hairpins Flowers

1.A0214Bracelet Butterflies2.A0312Rings Butterflies

3. A0215 Bracelet Heart, Star & Moon

1. A0216 Bracelet LOVE 2. A0572 Hairpins Heart & LOVE

3. A0726 Keyring LOVE Assorted