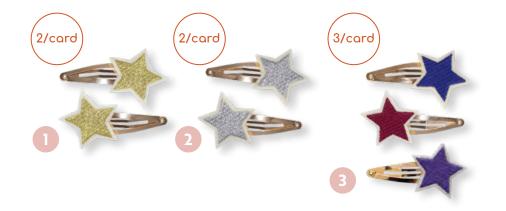

- 2. A0634 Hairband Embroidered Crown Silver
- 3. A0627 Hairband Crochet Crown Gold
- 4. A0628 Hairband Crochet Crown Silver
- 5. A0578 Hairset Crochet Gold
- 6. A0579 Hairset Crochet Silver

A0588 Hairclips Stars Gold
 A0589 Hairclips Stars Silver
 A0590 Hairclips Stars Mix