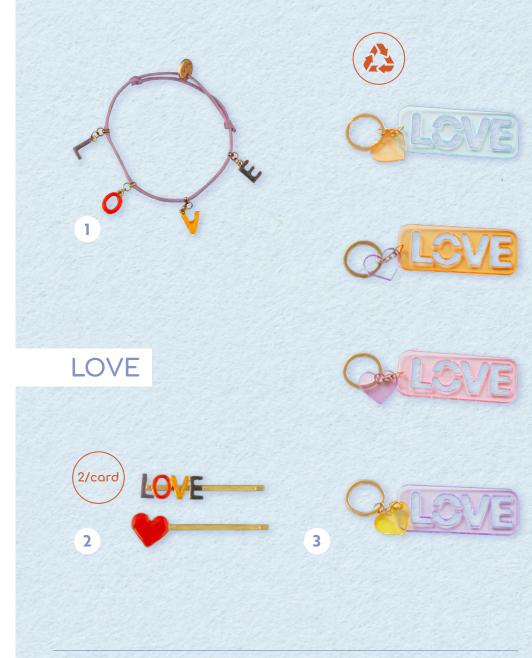

1.A0214Bracelet Butterflies2.A0312Rings Butterflies

3. A0215 Bracelet Heart, Star & Moon

1. A0216 Bracelet LOVE 2. A0572 Hairpins Heart & LOVE

3. A0726 Keyring LOVE Assorted