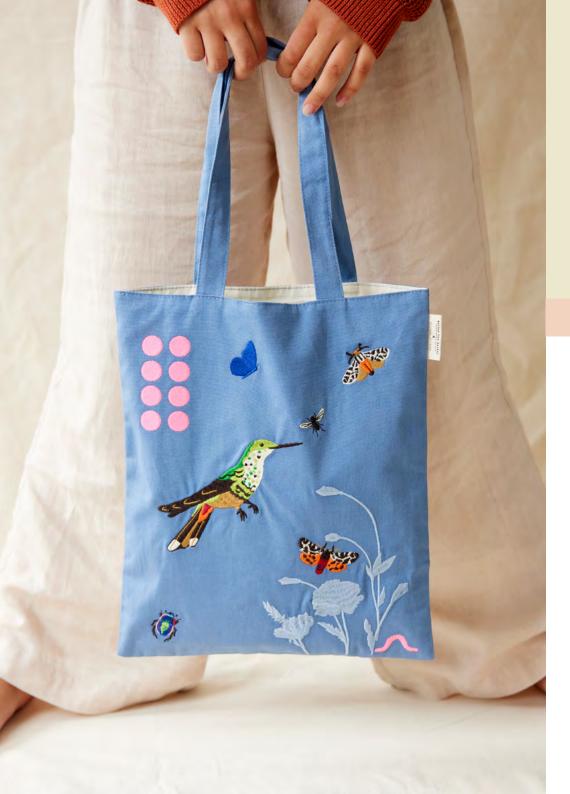

## NATURAL HISTORY

Designed and developed in collaboration with Naturalis Biodiversity Center

- 1. CM105 Keyring T. rex
- 2. CM106 Keyring Triceratops
- 3. CM114 Keyring Brontosaurus

4. **CM107** Keyring Mammoth 5. **CM108** Keyring Dodo

6. **CM109** Keyring Tardigrade

CM304 Pin T. rex
 CM305 Pin Triceratops

7

3. CM317 Pin Brontosaurus

10

- 4. CM307 Pin Dodo
- 5. CM308 Pin Trilobiet
- 6. CM306 Pin Mammoth

7. CM309 Pin Ammonite
8. CM310 Pin Tardigrade
9. CM311 Pin Sunfish
10. CM312 Pin Pantaloon Bee
11. CM313 Pin Dragonfly
12. CM316 Pin Flower Beetle