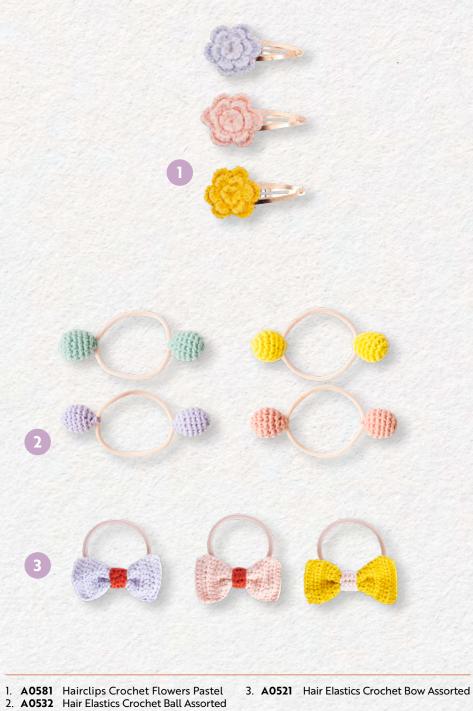

A0591 Hairclips Crochet
 A0592 Hairclips Crochet
 A0593 Hairclips Crochet

- A0533 Scrunchy Crochet
   A0816 Crochet Bags Assorted
   A0835 Crochet Bag Rainbow

PARTY

1. A0633 Hairband Embroidered Crown Gold

4. A0574 Hairclips Baby Assorted
 5. A0555 Hairclips Baby Assorted

1. A0531Hair Elastics Crochet Ball Assorted3. A0587Hairclips Happy Palette Assorted2. A0582Hairclips Hearts Pastel Assorted

A0527 Hair Elastics Pompom Burgunduy
 A0528 Hair Elastics Pompom Olive