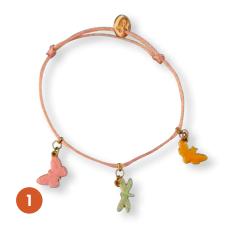

| 1. | A0237 | <b>Bracelet Butterfly</b> |
|----|-------|---------------------------|
| 2. | A0238 | Bracelet Star             |
| 3. | A0236 | Bracelet Heart            |
| 4. | A0235 | Bracelet Flower           |