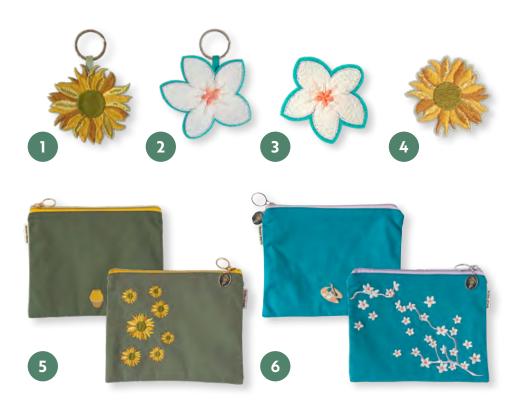

2. CM501 Necklace Frida Kahlo

- CM112 Keyring Sunflower
   CM113 Keyring Almond Blossom
   CM318 Brooch Almond Blossom
- 4. CM319 Brooch Sunflower5. CM204 Pouch Sunflowers
- 6. CM205 Pouch Almond Blossom