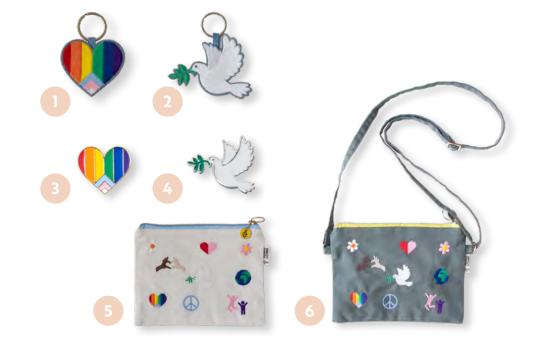

### HUMAN RIGHTS

1. CM209 Wallets Dinosaurs

2. CM208 Pouches Dinosaurs

Designed and developed in collaboration with Amnesty International. By purchasing these accessories, you support Amnesty International in their aim to protect human rights all around the world.

- 1. CM110 Keyring Heart Pride
- 2. **CMIII** Keyring Dove of Peace
- 3. CM314 Pin Heart

- 4. CM315 Pin Dove of Peace
- 5. CM206 Pouch Peace
- 6. CM207 Crossbody Bag Peace