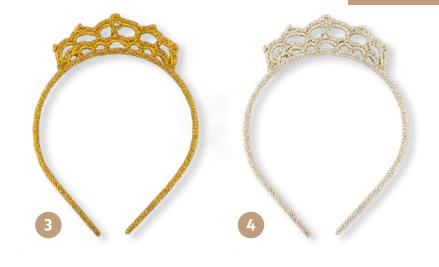

A0591 Hairclips Crochet
 A0592 Hairclips Crochet
 A0593 Hairclips Crochet

- A0533 Scrunchy Crochet
   A0816 Crochet Bags Assorted
   A0835 Crochet Bag Rainbow

PARTY

1. A0633 Hairband Embroidered Crown Gold

- 2. A0634 Hairband Embroidered Crown Silver
- 3. A0627 Hairband Crochet Crown Gold
- 4. A0628 Hairband Crochet Crown Silver
- 5. A0578 Hairset Crochet Gold
- 6. A0579 Hairset Crochet Silver

A0588 Hairclips Stars Gold
 A0589 Hairclips Stars Silver
 A0590 Hairclips Stars Mix