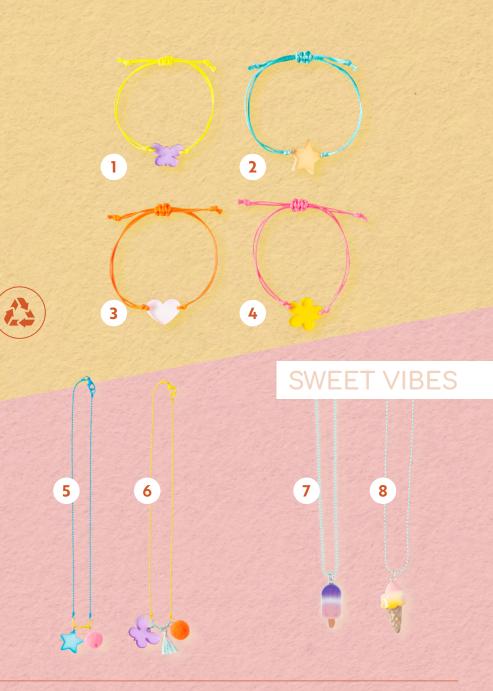

| 1. | A0237 | <b>Bracelet Butterfly</b> |
|----|-------|---------------------------|
| 2. | A0238 | Bracelet Star             |
| 3. | A0236 | Bracelet Heart            |
| 4. | A0235 | Bracelet Flower           |

| 5. A0158 | Necklace Star          |
|----------|------------------------|
| 6. A0159 | Necklace Butterfly     |
| 7. A0156 | Necklace Icecream      |
| 8 A0157  | Necklace Icecream Cone |

A0837 Pouch Sea Pink
 A0839 Crossbody Bag Sea
 A0724 Keyring Fish
 A0723 Keyring Seahorse
 A0233 Bracelet Seahorse