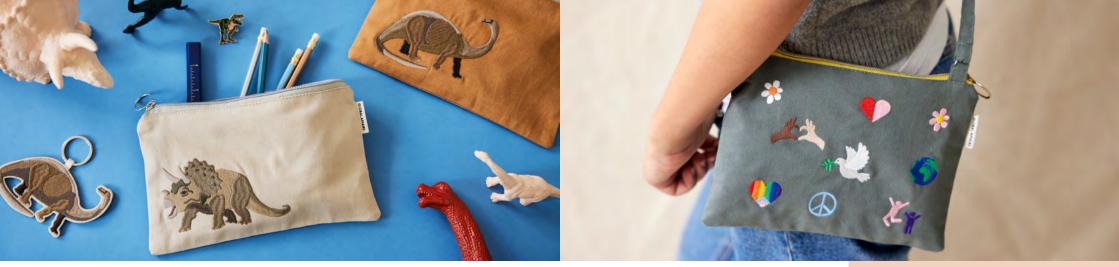

## NATURAL HISTORY

Designed and developed in collaboration with Naturalis Biodiversity Center

- 1. CM105 Keyring T. rex
- 2. CM106 Keyring Triceratops
- 3. CM114 Keyring Brontosaurus

4. **CM107** Keyring Mammoth 5. **CM108** Keyring Dodo

### HUMAN RIGHTS

1. CM209 Wallets Dinosaurs

2. CM208 Pouches Dinosaurs

Designed and developed in collaboration with Amnesty International. By purchasing these accessories, you support Amnesty International in their aim to protect human rights all around the world.

- 1. CM110 Keyring Heart Pride
- 2. **CMIII** Keyring Dove of Peace
- 3. CM314 Pin Heart

- 4. CM315 Pin Dove of Peace
- 5. CM206 Pouch Peace
- 6. CM207 Crossbody Bag Peace