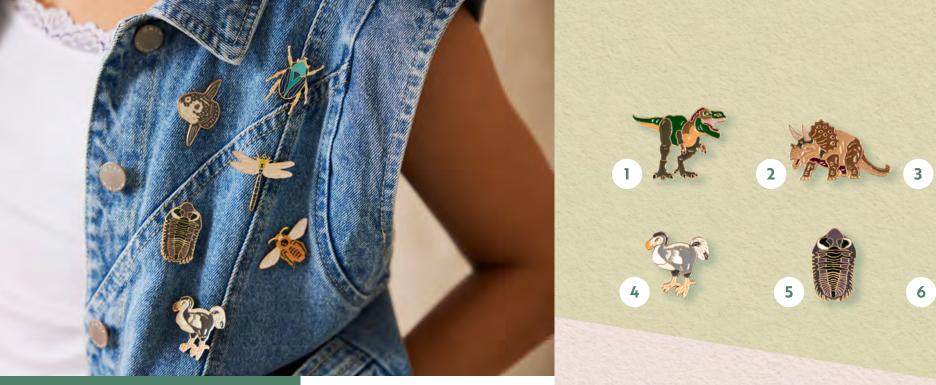

6. **CM109** Keyring Tardigrade

CM304 Pin T. rex
 CM305 Pin Triceratops

7

3. CM317 Pin Brontosaurus

10

- 4. CM307 Pin Dodo
- 5. CM308 Pin Trilobiet
- 6. CM306 Pin Mammoth

7. CM309 Pin Ammonite
8. CM310 Pin Tardigrade
9. CM311 Pin Sunfish
10. CM312 Pin Pantaloon Bee
11. CM313 Pin Dragonfly
12. CM316 Pin Flower Beetle