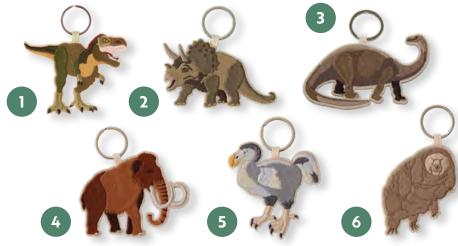

## NATURAL HISTORY

Designed and developed in collaboration with Naturalis Biodiversity Center

- 1. CM105 Keyring T. rex
- 2. CM106 Keyring Triceratops
- 3. CM114 Keyring Brontosaurus

4. **CM107** Keyring Mammoth 5. **CM108** Keyring Dodo