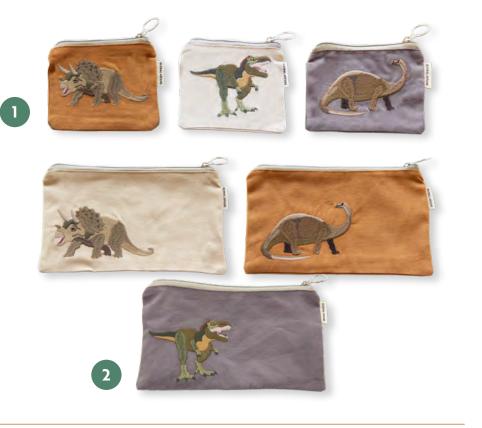

## NATURAL HISTORY

Designed and developed in collaboration with Naturalis Biodiversity Center

- 1. CM105 Keyring T. rex
- 2. CM106 Keyring Triceratops
- 3. CM114 Keyring Brontosaurus

4. **CM107** Keyring Mammoth 5. **CM108** Keyring Dodo