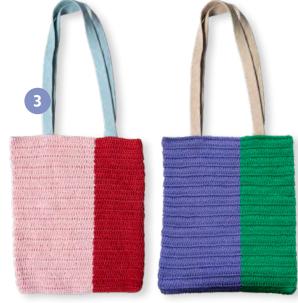

### **RAINBOWS AND STARS**

6

1. A0240 Bracelet Acrylic Star Gold

2. A0162 Necklace Acrylic Star Gold

1.A0231Bracelet Rainbow2A0151Necklace Rainbow

3. A0313 Rings Rainbow & Star

A0845 Pouch Striped Crochet
 A0846 Crochet Shopper Small
 A0847 Crochet Shopper Large

A0591 Hairclips Crochet
 A0592 Hairclips Crochet
 A0593 Hairclips Crochet

- A0533 Scrunchy Crochet
   A0816 Crochet Bags Assorted
   A0835 Crochet Bag Rainbow

PARTY

1. A0633 Hairband Embroidered Crown Gold