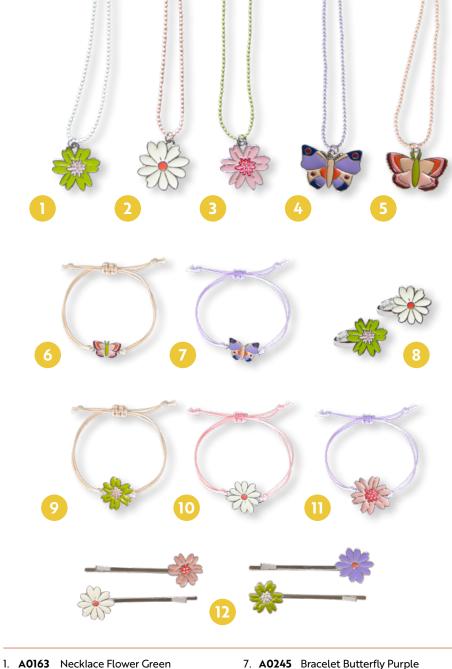

6. A0232 Bracelet Shell
7. A0234 Bracelet Starfish
8. A0154 Necklace Fish
9. A0155 Necklace Seahorse

Q

1

A0842 Pouches Butterfly Assorted
 A0844 Totebag Butterfly Large

3. A0843 Totebag Butterfly Small

- 2. A0164 Necklace Flower White
- 3. A0165 Necklace Flower Pink
- 4. A0166 Necklace Butterfly Purple
- A0167 Necklace Butterfly Pink
   A0244 Bracelet Butterfly Pink
- 7. A0245Bracelet Butterfly Purple8. A0315Rings Flowers 2 designs
- 9. A0241 Bracelet Green Flower
- 10. A0242 Bracelet White Flower
- 11. A0243 Bracelet Pink Flower
- 12. A0594 Hairpins Flowers