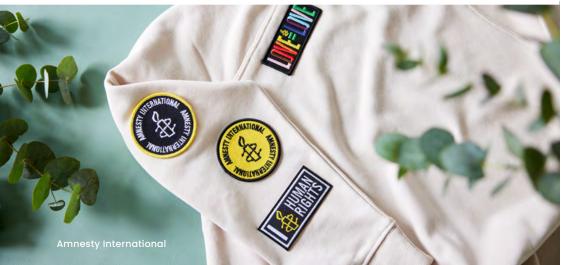

### HUMAN RIGHTS

1. CM209 Wallets Dinosaurs

2. CM208 Pouches Dinosaurs

Designed and developed in collaboration with Amnesty International. By purchasing these accessories, you support Amnesty International in their aim to protect human rights all around the world.