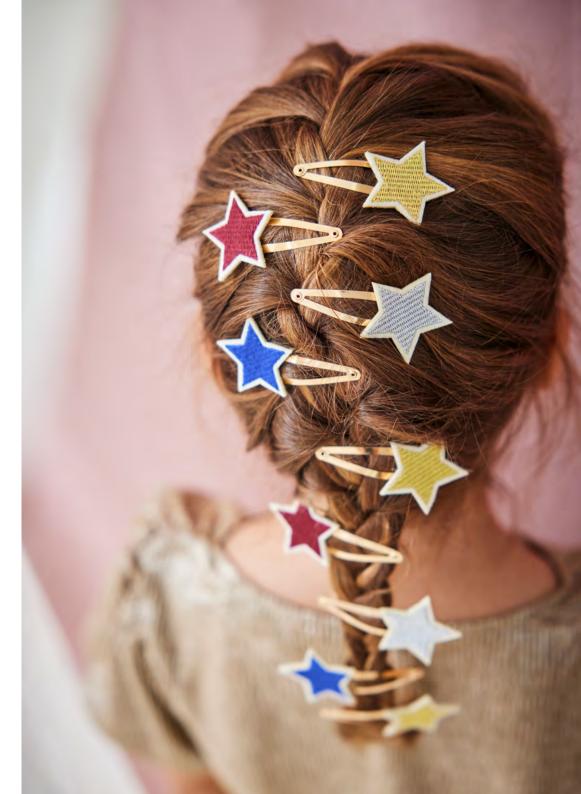

### **RAINBOWS AND STARS**

6

1. A0240 Bracelet Acrylic Star Gold

2. A0162 Necklace Acrylic Star Gold

1.A0231Bracelet Rainbow2A0151Necklace Rainbow

3. A0313 Rings Rainbow & Star

A0845 Pouch Striped Crochet
 A0846 Crochet Shopper Small
 A0847 Crochet Shopper Large

- 2. A0634 Hairband Embroidered Crown Silver
- 3. A0627 Hairband Crochet Crown Gold
- 4. A0628 Hairband Crochet Crown Silver
- 5. A0578 Hairset Crochet Gold
- 6. A0579 Hairset Crochet Silver

A0588 Hairclips Stars Gold
 A0589 Hairclips Stars Silver
 A0590 Hairclips Stars Mix