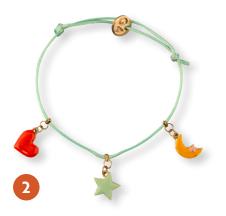

1.A0214Bracelet Butterflies2.A0312Rings Butterflies

3. A0215 Bracelet Heart, Star & Moon

1. A0216 Bracelet LOVE 2. A0572 Hairpins Heart & LOVE

3. A0726 Keyring LOVE Assorted

### **RAINBOWS AND STARS**

6

1. A0240 Bracelet Acrylic Star Gold

2. A0162 Necklace Acrylic Star Gold

1.A0231Bracelet Rainbow2A0151Necklace Rainbow

3. A0313 Rings Rainbow & Star

A0845 Pouch Striped Crochet
 A0846 Crochet Shopper Small
 A0847 Crochet Shopper Large