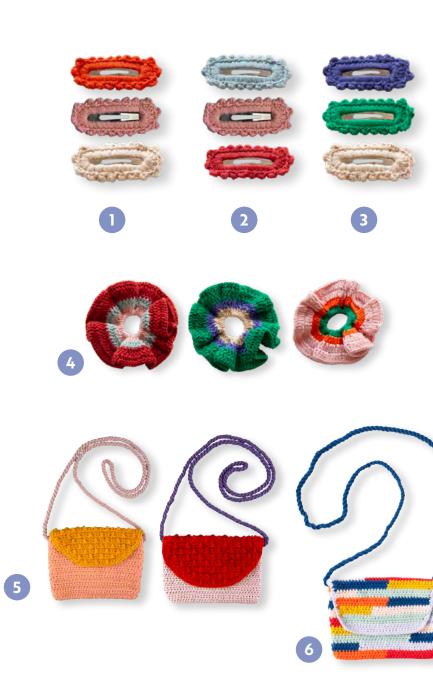

A0591 Hairclips Crochet
 A0592 Hairclips Crochet
 A0593 Hairclips Crochet

- A0533 Scrunchy Crochet
   A0816 Crochet Bags Assorted
   A0835 Crochet Bag Rainbow

PARTY

1. A0633 Hairband Embroidered Crown Gold

- 2. A0634 Hairband Embroidered Crown Silver
- 3. A0627 Hairband Crochet Crown Gold
- 4. A0628 Hairband Crochet Crown Silver
- 5. A0578 Hairset Crochet Gold
- 6. A0579 Hairset Crochet Silver

A0588 Hairclips Stars Gold
 A0589 Hairclips Stars Silver
 A0590 Hairclips Stars Mix

4. A0574 Hairclips Baby Assorted
 5. A0555 Hairclips Baby Assorted

1. A0531Hair Elastics Crochet Ball Assorted3. A0587Hairclips Happy Palette Assorted2. A0582Hairclips Hearts Pastel Assorted

A0527 Hair Elastics Pompom Burgunduy
 A0528 Hair Elastics Pompom Olive

 A0530 Set Hairclips and Hair Elastics Pompom Assorted
 A0577 Hairpins Pom Pom Assorted