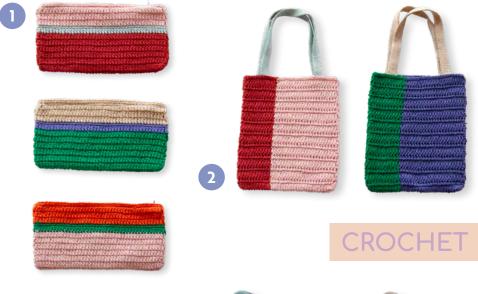

### **RAINBOWS AND STARS**

6

1. A0240 Bracelet Acrylic Star Gold

2. A0162 Necklace Acrylic Star Gold

1.A0231Bracelet Rainbow2A0151Necklace Rainbow

3. A0313 Rings Rainbow & Star

A0845 Pouch Striped Crochet
 A0846 Crochet Shopper Small
 A0847 Crochet Shopper Large

A0591 Hairclips Crochet
 A0592 Hairclips Crochet
 A0593 Hairclips Crochet

- A0533 Scrunchy Crochet
   A0816 Crochet Bags Assorted
   A0835 Crochet Bag Rainbow

PARTY

1. A0633 Hairband Embroidered Crown Gold