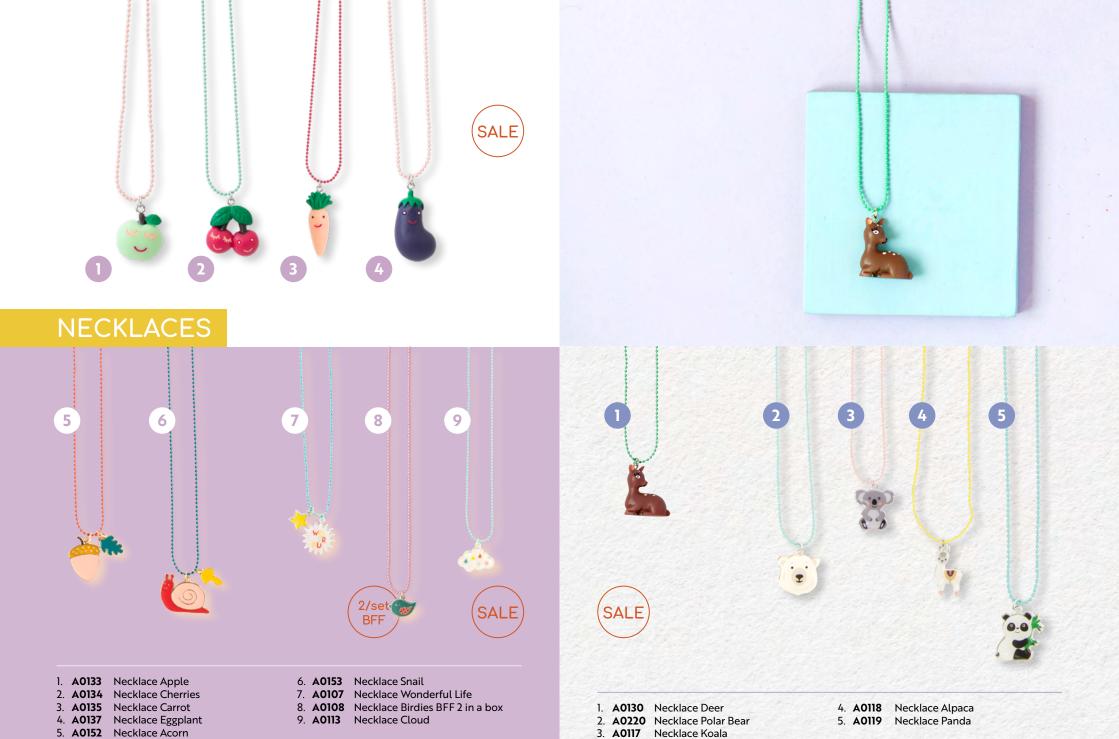

| 5. A0158 | Necklace Star          |
|----------|------------------------|
| 6. A0159 | Necklace Butterfly     |
| 7. A0156 | Necklace Icecream      |
| 8 A0157  | Necklace Icecream Cone |

A0837 Pouch Sea Pink
 A0839 Crossbody Bag Sea
 A0724 Keyring Fish
 A0723 Keyring Seahorse
 A0233 Bracelet Seahorse

6. A0232 Bracelet Shell
7. A0234 Bracelet Starfish
8. A0154 Necklace Fish
9. A0155 Necklace Seahorse

Q

1

A0842 Pouches Butterfly Assorted
 A0844 Totebag Butterfly Large

3. A0843 Totebag Butterfly Small

- 2. A0164 Necklace Flower White
- 3. A0165 Necklace Flower Pink
- 4. A0166 Necklace Butterfly Purple
- A0167 Necklace Butterfly Pink
   A0244 Bracelet Butterfly Pink
- 7. A0245Bracelet Butterfly Purple8. A0315Rings Flowers 2 designs
- 9. A0241 Bracelet Green Flower
- 10. A0242 Bracelet White Flower
- 11. A0243 Bracelet Pink Flower
- 12. A0594 Hairpins Flowers