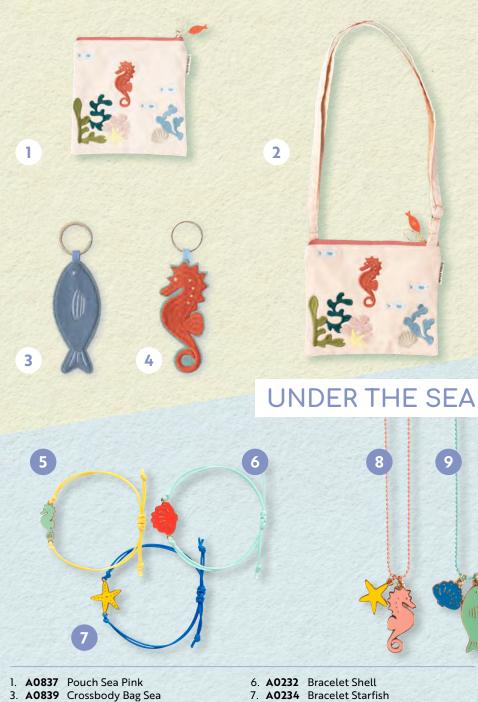

| 5. A0158 | Necklace Star          |
|----------|------------------------|
| 6. A0159 | Necklace Butterfly     |
| 7. A0156 | Necklace Icecream      |
| 8 A0157  | Necklace Icecream Cone |

A0837 Pouch Sea Pink
 A0839 Crossbody Bag Sea
 A0724 Keyring Fish
 A0723 Keyring Seahorse
 A0233 Bracelet Seahorse

6. A0232 Bracelet Shell
7. A0234 Bracelet Starfish
8. A0154 Necklace Fish
9. A0155 Necklace Seahorse

Q

1

A0842 Pouches Butterfly Assorted
 A0844 Totebag Butterfly Large

3. A0843 Totebag Butterfly Small

- 2. A0164 Necklace Flower White
- 3. A0165 Necklace Flower Pink
- 4. A0166 Necklace Butterfly Purple
- A0167 Necklace Butterfly Pink
   A0244 Bracelet Butterfly Pink
- 7. A0245Bracelet Butterfly Purple8. A0315Rings Flowers 2 designs
- 9. A0241 Bracelet Green Flower
- 10. A0242 Bracelet White Flower
- 11. A0243 Bracelet Pink Flower
- 12. A0594 Hairpins Flowers